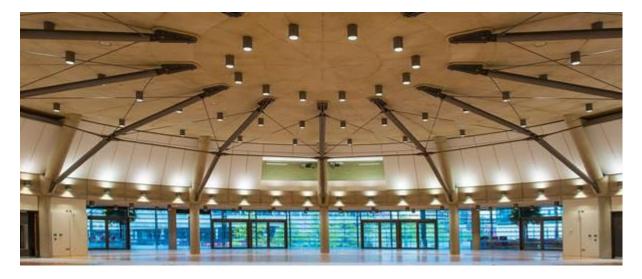

600            |           | 200     | 200       | 100     |







# **Rooms and Capacities**

### Level 1



Winter Garden

| Venue (Level 1) |                | Capacity  |         |           |         |  |
|-----------------|----------------|-----------|---------|-----------|---------|--|
|                 | M <sup>2</sup> | Boardroom | Theatre | Reception | Banquet |  |
| The Grand Hall  | 720            |           | 800     | 1000      | 420     |  |
| Winter Garden   | 320            |           |         | 180       | 120     |  |
| The Bridge      | 220            |           |         | 190       | 70      |  |
| Olympic View    | 170            |           |         | 60        | 60      |  |
| Gallery         |                |           |         | 120       |         |  |



**Grand Hall** 



## **Rooms and Capacities**

#### Level 3



The view from our level 3 terrace

| Venue (Level 3) |                | Capacity  |          |           |          |
|-----------------|----------------|-----------|----------|-----------|----------|
|                 | M <sup>2</sup> | Boardroom | Theatre  | Reception | Banquet  |
| Conference Hall | 270            |           | 300      | 500       | 100      |
| Boardrooms      | (up to 200)    | 12 - 44   | Up to 50 | Up to 100 | Up to 60 |
| Terrace         | 530            |           |          | Up to 500 |          |