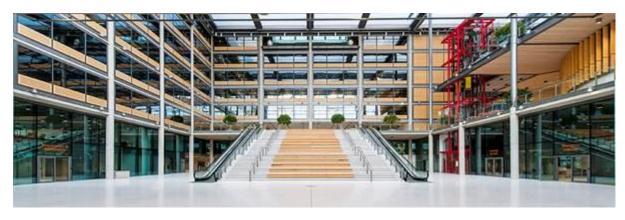

### **Rooms and Capacities**

Welcome to The Drum, located within the UK 's greenest public building and home to a number of flexible contemporary event spaces, terraces and gardens capable of hosting a wide range of events and activities from exhibitions, meetings and conferences to large-scale wedding ceremonies and receptions, corporate entertainment and public performances.

#### **Ground Floor**

| Venue (Ground Floor) |                | Capacity  |         |           |         |
|----------------------|----------------|-----------|---------|-----------|---------|
|                      | M <sup>2</sup> | Boardroom | Theatre | Reception | Banquet |
| Wedding Suite        |                |           | 100     |           |         |
| Main Foyer           | 1350           |           |         | 350       |         |
| Amphitheatre         |                |           | 135     |           |         |
| Covered Garden       | 600            |           | 200     | 200       | 100     |