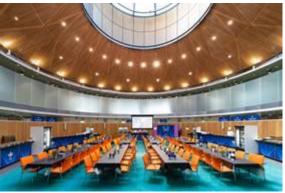

### Level 1

Winter Garden

| Venue (Level 1) |                | Capacity  |         |           |         |  |
|-----------------|----------------|-----------|---------|-----------|---------|--|
|                 | M <sup>2</sup> | Boardroom | Theatre | Reception | Banquet |  |
| The Grand Hall  | 720            |           | 800     | 1000      | 420     |  |
| Winter Garden   | 320            |           |         | 180       | 120     |  |
| The Bridge      | 220            |           |         | 190       | 70      |  |
| Olympic View    | 170            |           |         | 60        | 60      |  |
| Gallery         |                |           |         | 120       |         |  |