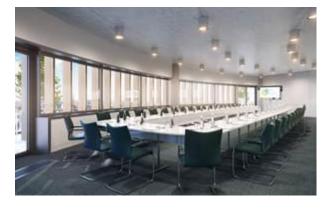

#### Level 3

The view from our level 3 terrace

| Venue (Level 3) |                | Capacity  |          |           |          |
|-----------------|----------------|-----------|----------|-----------|----------|
|                 | M <sup>2</sup> | Boardroom | Theatre  | Reception | Banquet  |
| Conference Hall | 270            |           | 300      | 500       | 100      |
| Boardrooms      | (up to 200)    | 12 - 44   | Up to 50 | Up to 100 | Up to 60 |
| Terrace         | 530            |           |          | Up to 500 |          |